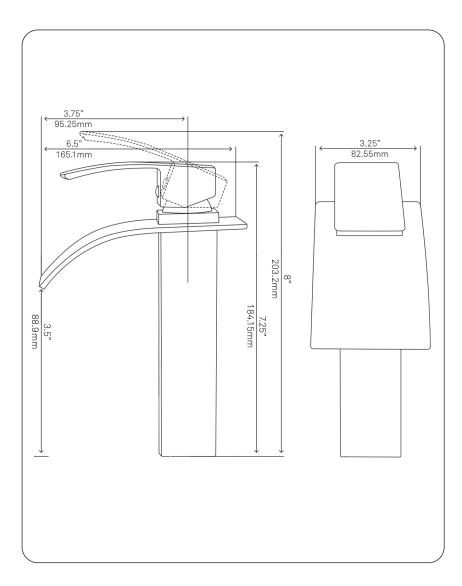

### STANDARD SPECIFICATIONS:

- Waterfall faucet with brushed nickel finish
- Single handle control
- Solid brass construction
- High pressure ceramic cartridge
- Single hole deck mount installation
- 1.5-inch diameter hole required
- Spout reach: 3.75-inches
- Spout height: 8-inches
- cUPC and AB1953 low lead compliant
- ASME A112.18.1-1-2011/CSA B125.1-11
- NSF 61 and NSF 372 certified
- Water saver faucet: 1.5 flow rate