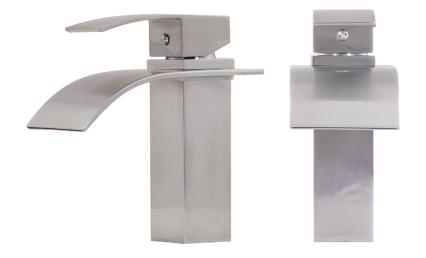

## GF-136SBNWS REMI WaterSaver Lav Faucet

| Requested By:      |  |
|--------------------|--|
| Specific Features: |  |

### STANDARD SPECIFICATIONS:

- Waterfall faucet with brushed nickel finish
- Single handle control
- Solid brass construction
- High pressure ceramic cartridge
- Single hole deck mount installation
- 1.5-inch diameter hole required
- Spout reach: 3.75-inches
- Spout height: 8-inches
- cUPC and AB1953 low lead compliant
- ASME A112.18.1-1-2011/CSA B125.1-11
- NSF 61 and NSF 372 certified
- Water saver faucet: 1.5 flow rate